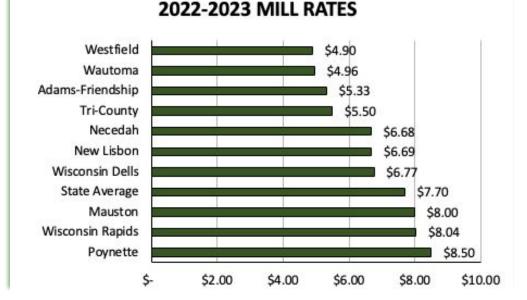

|
| 2024-2025 |                        | \$325                                                                           | \$3,381                    |



#### Mill Rate Comparison Surrounding Districts (2022-2023)

| Surrounding Districts | 202 | 2-2023 |
|-----------------------|-----|--------|
| Westfield             | \$  | 4.90   |
| Wautoma               | \$  | 4.96   |
| Adams-Friendship      | \$  | 5.33   |
| Tri-County            | \$  | 5.50   |
| Necedah               | \$  | 6.68   |
| New Lisbon            | \$  | 6.69   |
| Wisconsin Dells       | \$  | 6.77   |
| State Average         | \$  | 7.70   |
| Mauston               | \$  | 8.00   |
| Wisconsin Rapids      | \$  | 8.04   |
| Poynette              | \$  | 8.50   |
| Nekoosa               | \$  | 9.71   |





- Adams-Friendship School District Mill Rate for 2023-2024 = \$6.14
- https://sfs.dpi.wi.gov/safr\_ro/all\_mill\_rate.asp?year=2023



#### **Municipality Levy Breakdown**

|                         | 2022            | 2022-2023                   | 2023            | 2023-2024                   | Percent of Total District Value     | Amount of Levy<br>to be Sent<br>Municipality |  |
|-------------------------|-----------------|-----------------------------|-----------------|-----------------------------|-------------------------------------|----------------------------------------------|--|
|                         | EQUALIZED       | Percent of                  | EQUALIZED       | Percent of                  | Change from                         |