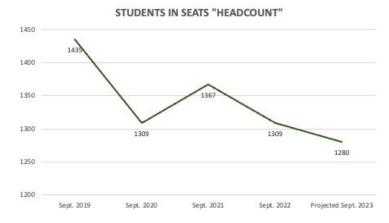

|               |



- Projection was a total headcount of 1,280.
   <u>Actual total is 1,291.</u>
  - <u>314 (75%) of school districts</u> in Wisconsin had a <u>declining enrollment</u> in the 2022-2023 school year.





#### Mill Rate Impact School Portion Only

- The increase in the mill rate <u>will most</u> <u>likely increase property taxes</u>, but not as much as anticipated during referendum campaign in April 2023.
- **<u>2nd lowest</u>** mill rate since 1984.
  - 2022-2023 (last year) was lowest mill rate since 1984.
  - Mill Rate average increase/decrease since
     2011-2012 is -2.72%

| RONG   | SCHOO       |
|--------|-------------|
|        | S.          |
| AF SS  | DI AF       |
|        |             |
| PONG C | <b>MIII</b> |
| 16 C   | OMMUNI      |

|           | Per Pupil Annual<br>Increa